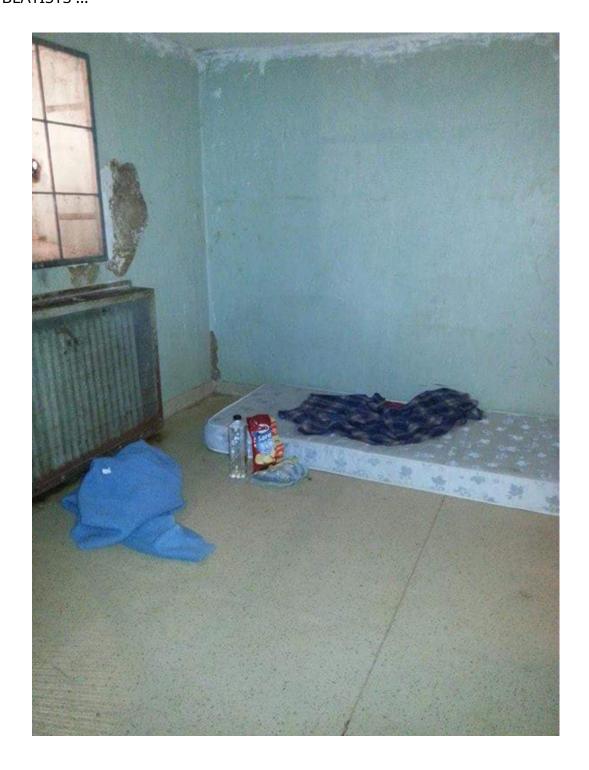

Is it because I was looking for a doctor there? As much as I will accuse some, there are many, many pages dedicated to them. Why did you steal those beautifully embroidered mattresses from the hospital? Dozens of mattresses? Neither until I saw them, nor after I saw such mattresses, each embroidered somehow colored and different patterns. Very beautiful, you shot them at home.

The mattress was in the insulator, you're kidding! That is one of the mattresses that is in your house together with dozens of others, THIEVES AND MANIPULATORS, LIES AND BLATISTS !!!

So I took him to the Psychiatric Hospital in Arad, sedated and locked in that light isolator, with this bed after a round trip to the county hospital to take me.

The bed had wooden sides, one I took out so sedated maximum was particularly difficult. I managed to put it between the door and the door frame and slowly I went down to the yala, breaking the door and getting out of there. I was only thinking about Alex and what could happen to him, finding it very strange the deployment of forces for an initially broken window and that my serious complaints are ignored. I was desperate for what was happening to him, that blond cop wanted to hit me after he accused me of coming to the police to file a complaint about the child. Yes, I! I came out of the cellar, there was no one in the hospital, all the doors closed. At one point I saw that the entrance to the hospital was filled with carolers. Two vans of fighters, the door opened. I was immobilized and someone from behind came with a syringe and sedated me because I can only remember that the door to hell was opened for me. The door to psychiatry opened, the heavy isolator, the usual one where forgotten people died. You can't find anything there, it's a cellar after the time of the Austro-Hungarians with a light bulb in the window to lose the notion of time probably, with a hollow mattress so that you can only sleep in one position. Without anything, it was good that mattress too. They kept me there sedated, beaten as if someone had hit me and I can't know who, someone brave, without water and food. Maybe they gave it to me, but that's it. For eight days they kept me in the dark in a communist-type fear in which Good thing that mattress was there too. They kept me there sedated, beaten as if someone had hit me and I can't know who, someone brave, without water and food. Maybe they gave it to me, but that's it. For eight days they kept me in the dark in a communist-type fear in which Good thing that mattress was there too. They kept me there sedated, beaten as if someone had hit me and I can't know who, someone brave, without water and food. Maybe they gave it to me, but that's it. For eight days they kept me in the dark in a communist-type fear in which

the enemies of the regime were held. I honestly thought my bones were rotting there, I didn't see myself coming out of there. I was sure it all ended there. I came out more dead than alive after 8 days, 8 days in that place. Now he probably started renovating it. But those cold, damp walls, you have nothing to cover yourself, cold, light bulb in the window, after the perforated sheet. Everything after a long time forgotten by outsiders. The extermination camp was that! I'm out of there, God forbid anyone. To throw you there sedated and not to know anything about time, not to know how long you stay, just to keep you for 8 days in a terrible cold, not eating and not drinking. No toilet! Terrorists. Who decided to keep me there for so long and why wasn't I listened to? Why, because they knew I was telling the truth and wanted to silence me and discredit me,